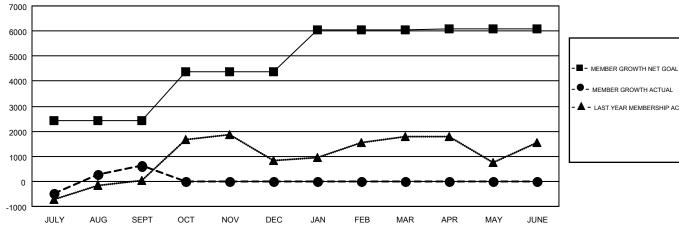

## GOALS AND ACTUAL MEMBERS CUMULATIVE

| ■- | MEMBER GROWTH NET GOAL |  |
|----|------------------------|--|
|    |                        |  |

- LAST YEAR MEMBERSHIP ACTUAL

| DROPPED CLUBS: 6 |       |
|------------------|-------|
| DROPPED MEMBERS  |       |
| DECEASED         | 76    |
| CLUB CANCELLED   | 105   |
| OTHER            | 3,212 |
| TOTAL            | 3,393 |