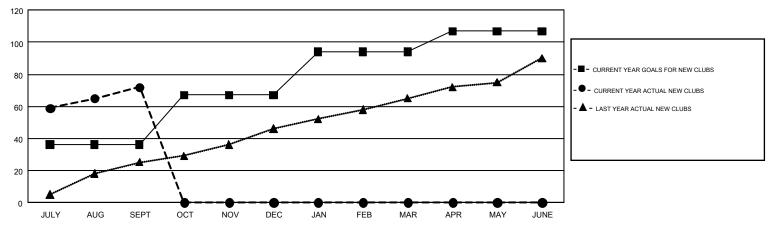

*LOCATION: INDIA** GMT CA 6

| Clubs  RESULTS FOR 2017-2018 |    |    |   | Members  RESULTS FOR 2017-2018 |       |       |       |
|------------------------------|----|----|---|--------------------------------|-------|-------|-------|
|                              |    |    |   |                                |       |       |       |
| JULY/AUG/SEPT                | 36 | 72 | 6 | JULY/AUG/SEPT                  | 2,435 | 4,007 | 3,393 |
| OCT/NOV/DEC                  | 31 | 0  | 0 | OCT/NOV/DEC                    | 1,950 | 0     | 0     |
| JAN/FEB/MAR                  | 27 | 0  | 0 | JAN/FEB/MAR                    | 1,665 | 0     | 0     |
| APR/MAY/JUNE                 | 13 | 0  | 0 | APR/MAY/JUNE                   | 50    | 0     | 0     |

## GOALS AND ACTUAL NEW CLUBS CUMULATIVE



## GOALS AND ACTUAL MEMBERS CUMULATIVE



| ■- | MEMBER GROWTH NET GOAL |  |
|----|------------------------|--|
|    |                        |  |

- LAST YEAR MEMBERSHIP ACTUAL

| DROPPED CLUBS: 6 |       |
|------------------|-------|
| DROPPED MEMBERS  |       |
| DECEASED         | 76    |
| CLUB CANCELLED   | 105   |
| OTHER            | 3,212 |
| TOTAL            | 3,393 |

| 566 CLUBS OF 1461 ADDED 1 OR MORE NEW MEMBERS | GENDER DISTRIBU<br>MALE<br>FEMALE | TION<br>47,404 (81.25%)<br>10,936 (18.75%) |        |
|-----------------------------------------------|-----------------------------------|--------------------------------------------|--------|
| CLICK HERE FOR CUMULATIVE                     | TOTAL FAMILY UNIT MEMBERS         |                                            | 18,7